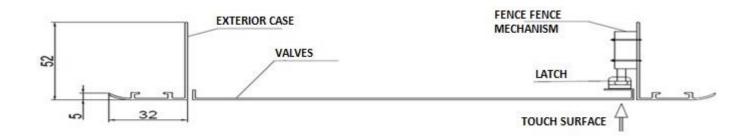

**MATERIAL:** Aluminum profile manufactured by case extrusion method - Wing 1 mm. From galvanized plate

**SURFACE COATING:** The product can be manufactured in any color with electrostatic powder paint.