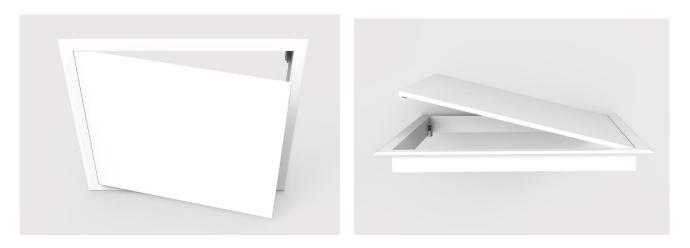

## **CONTROL COVERS - ACCESS DOORS - CKK-01**

**AREAS OF USE AND FEATURES:** Intervention covers are used at the points to be reached when necessary. It is used for purposes such as valve, valve, electrical control and device maintenance in duct and ceiling applications. The intervention cover surface can be sheet or can be used as a grill. Standard production is with hidden screw Mounting type can be changed upon request.