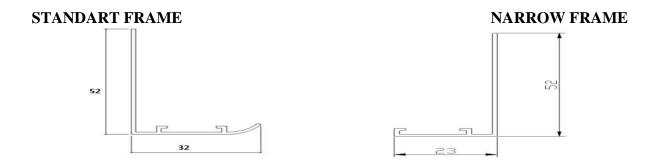

**MATERIAL:** Aluminum profile manufactured by case extrusion method - Wing 1 mm. From galvanized plate

**SURFACE COATING:** The product can be manufactured in any color with electrostatic powder paint.